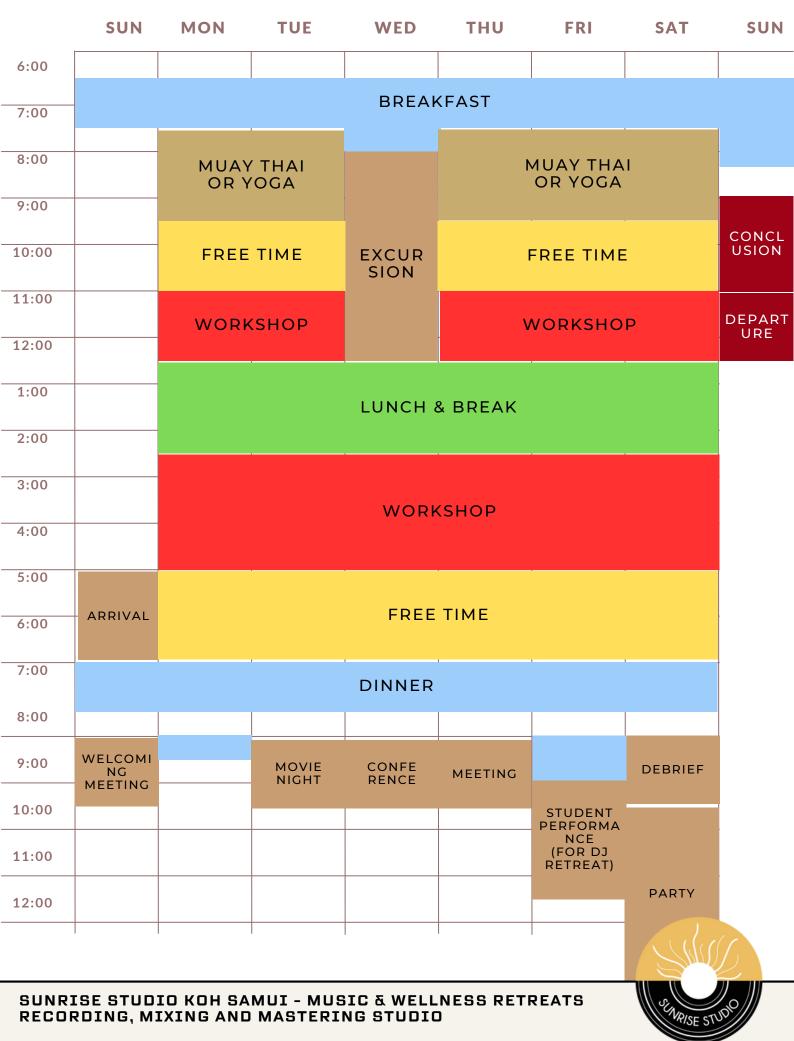

e a track, whatever the type of music you are into.

- Technical training to acquire the basics of DAW and beatmaking

- Training on tools and effects related to any DAW or Hardware to develop your creativity

- Specific approach on Ableton Live environment and tools (Push, Max for live, APC...)

- Specific approach on Apple Logic (regarding the DAW and tools the students prefer to use)

- Specific individualized interaction by trainers, always in professional activity, listening to your needs, desires and perspectives to drive you on right path.

- The opportunity to participate to a musical project (composition or remix) that will be displayed after a professional mixing







SUNRISE STUDIO KOH SAMUI - MUSIC & WELLNESS RETREATS RECORDING, MIXING AND MASTERING STUDIO

# WEEKLY PLANNER