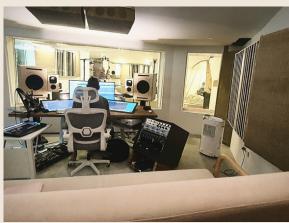

Learning how to make a beat, remix, compose a track, whatever the type of music you are into.

- Technical training to acquire the basics of DAW and beatmaking

- Training on tools and effects related to any DAW or Hardware to develop your creativity

- Specific approach on Ableton Live environment and tools (Push, Max for live, APC...)

- Specific approach on Apple Logic (regarding the DAW and tools the students prefer to use)

- Specific individualized interaction by trainers, always in professional activity, listening to your needs, desires and perspectives to drive you on right path.